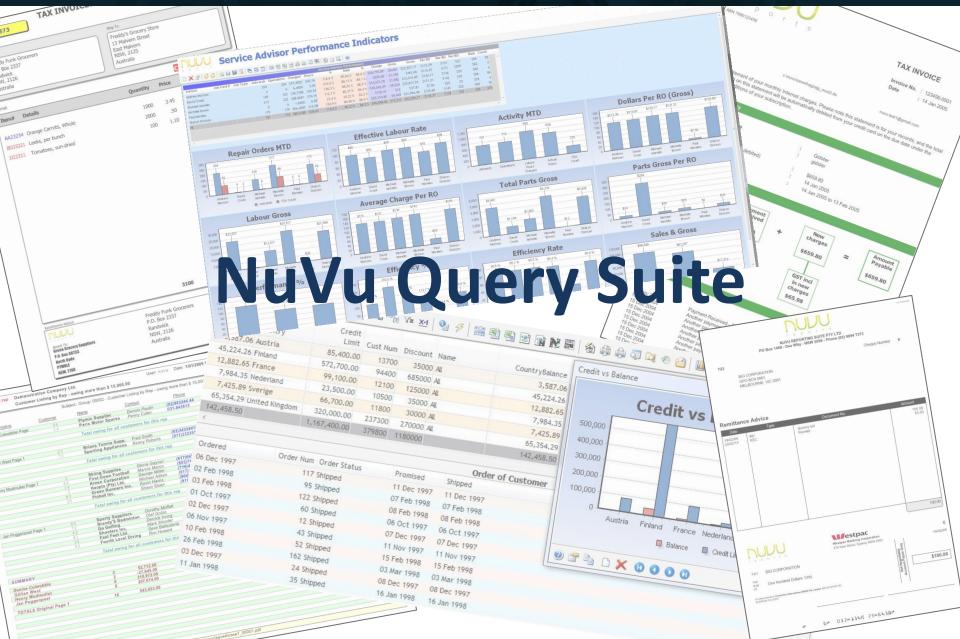

#### Reporting and Designing Tools





### **The Problem**

Many businesses are not receiving the desired functionality from their database reporting:

- They can't design their own ad hoc queries (or change any existing queries), needing an external provider to design them at a significant cost.
- They don't have any control in how the reports are presented (often boring text-based documents).
- They are spending countless man hours executing the same reports every week, with no option to automate the system.
- They are spending significant amounts on printing operations, with no way to eliminate the paper trail and digitalise their operations

• Management are struggling to consolidate all relevant reports for decision making and KPI monitoring (analytics).

### **The Solution**

The NuVu Query Suite is an affordable, int