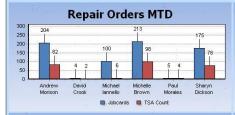

| 213      | 222        | 308.8681 | 274.16 | 112.7 % | 85.37 % | 85.4 % | \$30,242.49 | \$5,234  | \$25,817.20 | \$121.21 | S142   | S25    | \$98 | 98    |
| Paul Morales     |            |          | 5        | 6          | 1.6000   | 6.85   | 23.4%   | 30.22 % | 30.2 % | \$125.10    | \$12     | \$37.81     | \$7.56   | S25    | S2     | \$78 | 4     |
| Sharyn Dickson   |            |          | 175      | 179        | 256.4500 | 212.08 | 120.9 % | 86.90 % | 86.9 % | \$25,310.80 | \$4,429  | S21,994.98  | \$125.69 | \$145  | \$25   | \$99 | 78    |
| All              |            |          | 701      | 718        | 989.5389 | 838.63 | 118.0%  | 86.23 % | 86.2 % | \$96,548.06 | \$17,312 | \$83,256,71 | S118.77  | \$138  | S25    | \$98 | 270   |

Andrew

Morison

David

Crook





Michael

lannello

Michelle

Brown

Paul

Morales

Sharyn

Dickson

250

150

100

114.6 %





#### **Effective Labour Rate** \$99 120 100 80 60 40 20 Andrew Morison David Crook Michael Iannello Michelle Brown Paul Morales Sharyn Dickson

### **Average Charge Per RO**



**Efficiency %** 

138.3 %

112.7 %

23.4 %

210.5 %

#### 6,000 \$4,461

1.200

1,000

800

600

400

201

Jobcards

Operations



**Activity MTD** 

Labour

Hours

**Total Parts Gross** 

Actual

Hours

\$5.234

#### **Efficiency Rate** 88.5 % 85.4 % 85.6 %



30.2 %

TSA

Count

160

140

120

100

80

60

40

20

350

\$112.39

Andrew

Morison

#### lannello Parts Gross Per RO

Michael

Dollars Per RO (Gross)

\$121.21

Michelle Brown

\$120.17

\$115.67

David Crook

\$125.69

Sharyn Dickson

\$7.56

Paul

Morale